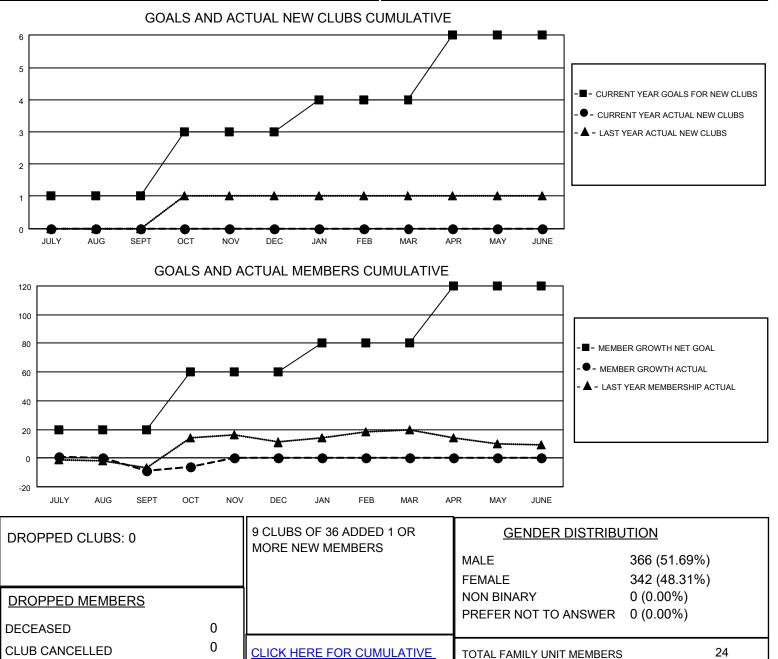

## LOCATION LITHUANIA

District 131

Results as of: 10/31/2022

| Clubs                 |               |           |               | Members               |                         |                         |                                                    |
|-----------------------|---------------|-----------|---------------|-----------------------|-------------------------|-------------------------|----------------------------------------------------|
| RESULTS FOR 2022-2023 |               |           |               | RESULTS FOR 2022-2023 |                         |                         |                                                    |
| QUARTER               | NEW CLUB GOAL | NEW CLUBS | DROPPED CLUBS | QUARTER               | IBER GROWTH NET<br>GOAL | MEMBER GROWTH<br>ACTUAL | DROPPED<br>MEMBERS ACTUAL<br>(including transfers) |
| JULY/AUG/SEPT         | 1             | 0         | 0             | JULY/AUG/SEPT         | 20                      | 8                       | 16                                                 |
| OCT/NOV/DEC           | 2             | 0         | 0             | OCT/NOV/DEC           | 40                      | 4                       | 1                                                  |
| JAN/FEB/MAR           | 1             | 0         | 0             | JAN/FEB/MAR           | 20                      | 0                       | 0                                                  |
| APR/MAY/JUNE          | 2             | 0         | 0             | APR/MAY/JUNE          | 40                      | 0                       | 0                                                  |